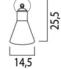

## Taia - Wall

Taia is a family of decorative wall, floor and desk lamps. Made of spun aluminium, with a swivel head, Taia is available in standard finishes of white and black or custom colours on request. Taia is a simple yet effective addition to many residential, commercial or hospitality appliations.

## Taia Wall - 42W

| 145mm x 225mm x 220mm                                        |  |  |
|--------------------------------------------------------------|--|--|
| White (WH) / Black (BK) / Aluminum (AL) / Custom Colour (CC) |  |  |
| Wall Mounted                                                 |  |  |
| T349 / 1 x E14 Max. 42W                                      |  |  |
| IP20                                                         |  |  |
| 220-240V                                                     |  |  |
|                                                              |  |  |