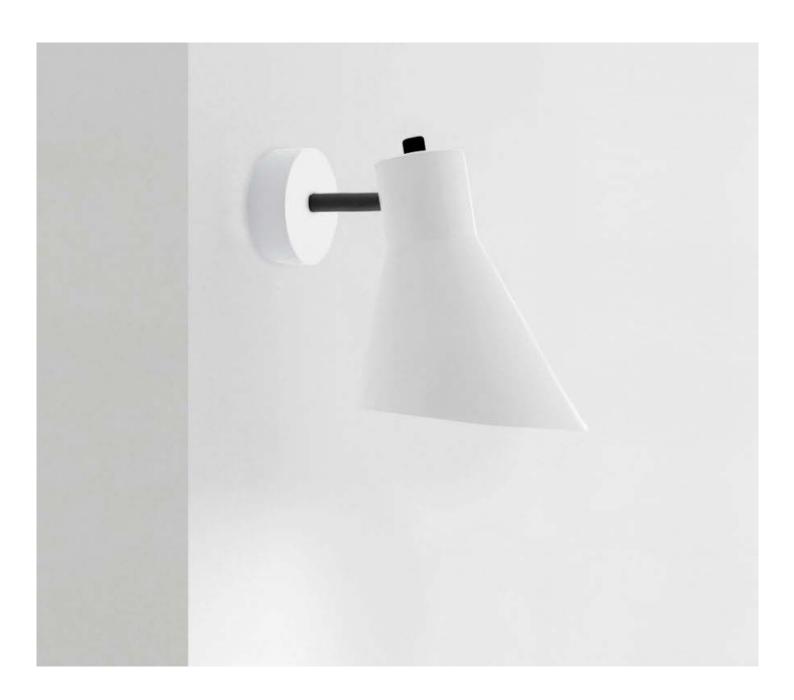

## Taia - Wall

Taia is a family of decorative wall, floor and desk lamps. Made of spun aluminium, with a swivel head, Taia is available in standard finishes of white and black or custom colours on request. Taia is a simple yet effective addition to many residential, commercial or hospitality appliations.

## Taia Wall - 42W

| 145mm x 225mm x 220mm                                        |  |  |
|--------------------------------------------------------------|--|--|
| White (WH) / Black (BK) / Aluminum (AL) / Custom Colour (CC) |  |  |
| Wall Mounted                                                 |  |  |
| T349 / 1 x E14 Max. 42W                                      |  |  |
| IP20                                                         |  |  |
| 220-240V                                                     |  |  |
|                                                              |  |  |