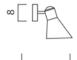

## Taia - Wall

Taia is a family of decorative wall, floor and desk lamps. Made of spun aluminium, with a swivel head, Taia is available in standard finishes of white and black or custom colours on request. Taia is a simple yet effective addition to many residential, commercial or hospitality appliations.

## Taia Wall - 42W

| 145mm x 225mm x 220mm                                        |  |  |
|--------------------------------------------------------------|--|--|
| White (WH) / Black (BK) / Aluminum (AL) / Custom Colour (CC) |  |  |
| Wall Mounted                                                 |  |  |
| T349 / 1 x E14 Max. 42W                                      |  |  |
| IP20                                                         |  |  |
| 220-240V                                                     |  |  |
|                                                              |  |  |