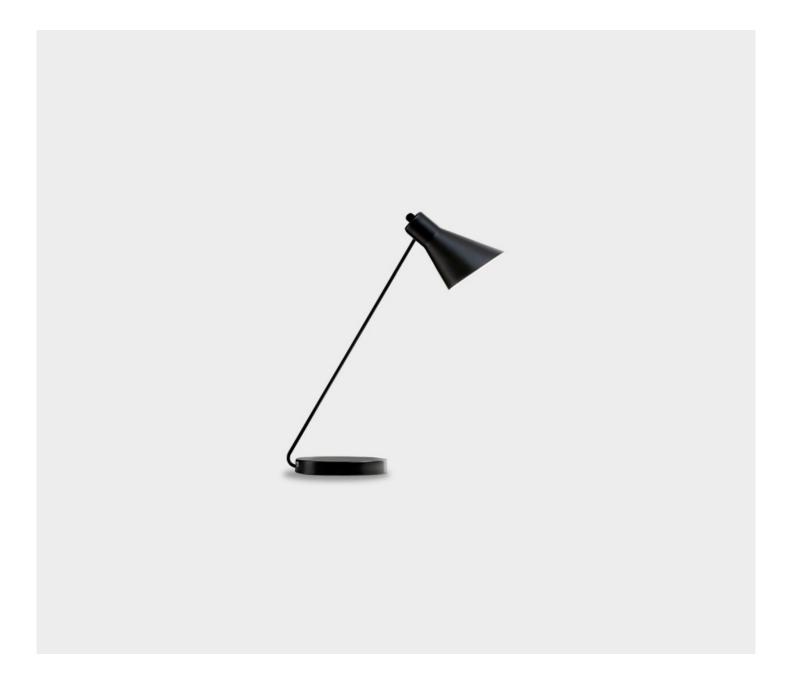

## Taia - Desk

Taia is a family of decorative wall, floor and desk lamps. Made of spun aluminium, with a swivel head, Taia is available in standard finishes of white and black or custom colours on request. Taia is a simple yet effective addition to many residential, commercial or hospitality appliations.

## Taia Desk - 42W

| Dimensions         | 53mm x 55mm                                                  |
|--------------------|--------------------------------------------------------------|
| Finish             | White (WH) / Black (BK) / Aluminum (AL) / Custom Colour (CC) |
| Configurations     | Table                                                        |
| Code / Description | T364 / 1 x E14 Max. 42W                                      |
| Rating             | IP20                                                         |
| Voltage            | 220-240V                                                     |
|                    |                                                              |