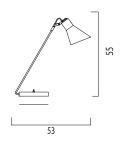

## Taia Desk - 42W

| Dimensions         | 53mm x 55mm                                                  |
|--------------------|--------------------------------------------------------------|
| Finish             | White (WH) / Black (BK) / Aluminum (AL) / Custom Colour (CC) |
| Configurations     | Table                                                        |
| Code / Description | T364 / 1 x E14 Max. 42W                                      |
| Rating             | IP20                                                         |
| Voltage            | 220-240V                                                     |
|                    |                                                              |