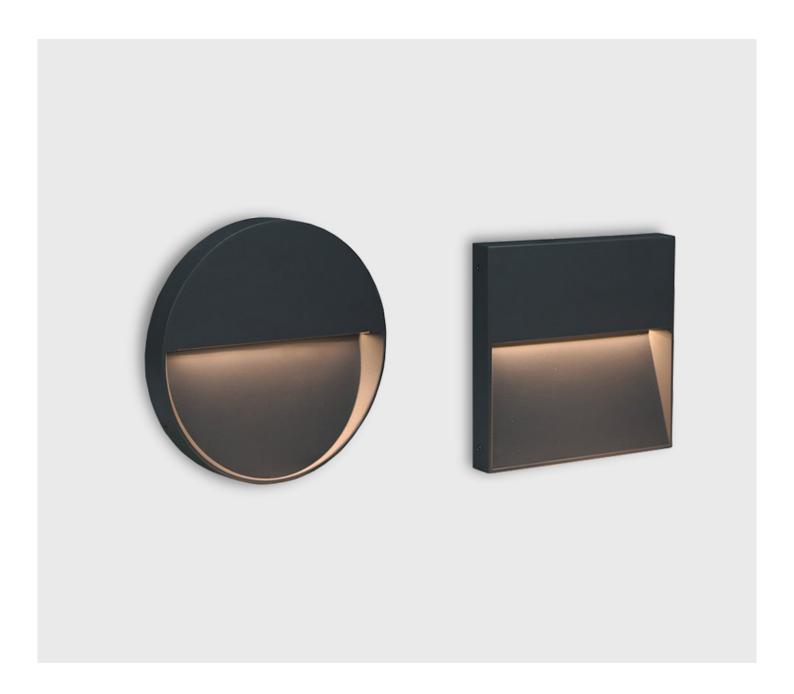

# Sole

Sole is a family of slimline surface mounted luminiares suitable for external use but also very practical and appealing for indoor applications. Available in a variety of sizes, shapes and wattages it is ideal where a recessed mounting option is not practical. Round, Square and Rectangular shaped luminare housings ensure that there is an option that will work with your project's requirements.

## Sole - Round

| Ø220mm x 29mm                      |
|------------------------------------|
| Ø220mm x 29mm                      |
| Black (BK) / Custom Colour (CC)    |
| Wall Mounted                       |
| 413133065 / Warm White 3000K 12,5W |
| LED                                |
| 961lm                              |
| 80+                                |
| 50000hrs                           |
| IP65                               |
| 220-240V                           |
|                                    |

32 Lambert St Richmond Victoria 3121 Australia +61 3 9427 0231 sphera.com.au

| Dimensions         | 200mm x 200mm x 29mm               | 200 29 |
|--------------------|------------------------------------|--------|
| Finish             | Black (BK) / Custom Colour (CC)    | 500    |
| Configurations     | Wall Mounted                       |        |
| Code / Description | 414133065 / Warm White 3000K 12,5W |        |
| Light Source       | LED                                |        |
| Lumen Output       | 961lm                              |        |
| CRI                | 80+                                |        |
| Lifespan           | 50000hrs                           |        |
| Rating             | IP65                               |        |
| Voltage            | 220-240V                           |        |
|                    |                                    |        |
|                    |                                    |        |
|                    |                                    |        |
|                    |                                    |        |
|                    |                                    |        |
|                    |                                    |        |
| <br>Options        |                                    |        |