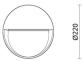

## Sole - Round

| Ø220mm x 29mm                      |
|------------------------------------|
| Ø220mm x 29mm                      |
| Black (BK) / Custom Colour (CC)    |
| Wall Mounted                       |
| 413133065 / Warm White 3000K 12,5W |
| LED                                |
| 961lm                              |
| 80+                                |
| 50000hrs                           |
| IP65                               |
| 220-240V                           |
|                                    |

| 0 | 0770 | 0   |
|---|------|-----|
|   | _    | . L |