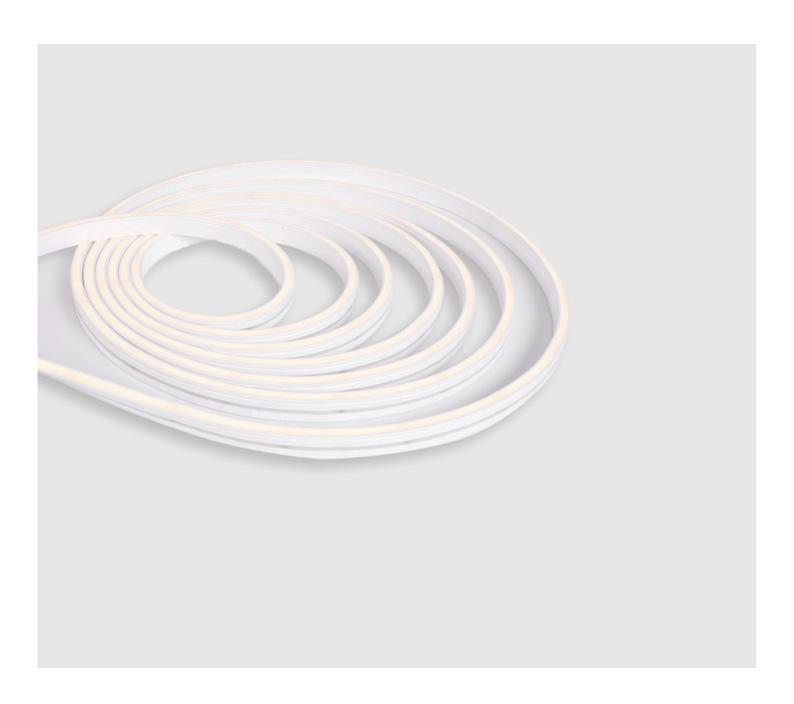

### Ribbon

| Dimensions   | 5000mm x 12mm x 20mm             |
|--------------|----------------------------------|
| Finish       | White (WH)                       |
| Description  | Warm White 3000K 12W/m Beam 115° |
| Light Source | LED                              |
| Lumen Output | 320lm/m                          |
| Lifespan     | 36000hrs                         |
| Rating       | IP67                             |
| Voltage      | 24 Vdc                           |