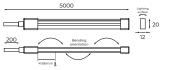

### Ribbon

| Dimensions   | 5000mm x 12mm x 20mm             |
|--------------|----------------------------------|
| Finish       | White (WH)                       |
| Description  | Warm White 3000K 12W/m Beam 115° |
| Light Source | LED                              |
| Lumen Output | 320lm/m                          |
| Lifespan     | 36000hrs                         |
| Rating       | IP67                             |
| Voltage      | 24 Vdc                           |