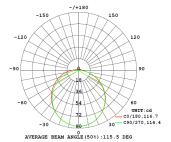

### Ribbon

| Dimensions   | 5000mm x 12mm x 20mm             |
|--------------|----------------------------------|
| Finish       | White (WH)                       |
| Description  | Warm White 3000K 12W/m Beam 115° |
| Light Source | LED                              |
| Lumen Output | 320lm/m                          |
| Lifespan     | 36000hrs                         |
| Rating       | IP67                             |
| Voltage      | 24 Vdc                           |