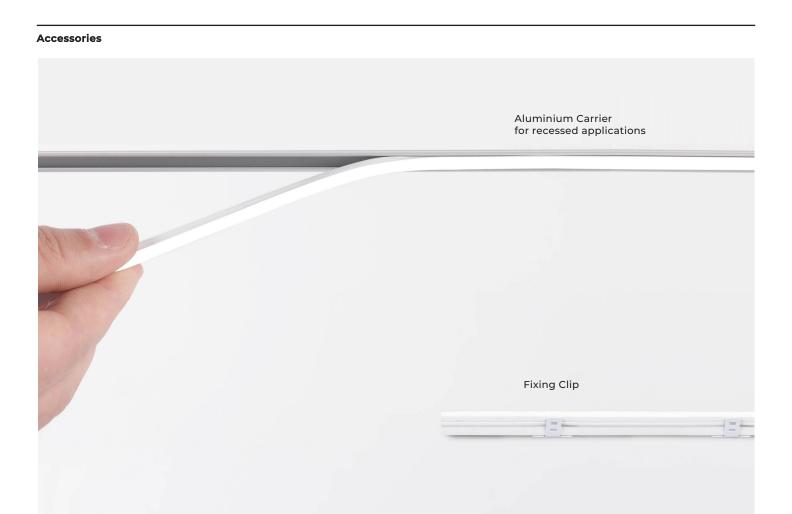

|
| Description               | Warm White 3000K 7.2W/m Beam 115° |
| Light Source              | LED                               |
| Lumen Output              | 300lm/m                           |
| Lifespan                  | 36000hrs                          |
| Rating                    | IP65                              |
| Voltage                   | 24 Vdc                            |
| Minimum Cutting Increment | 41.66mm                           |





| AVERAGE BEAM ANGLE (50%):115.5 DEG | , |
|------------------------------------|---|
|------------------------------------|---|



## Options

| Colour Temperature | 2700K / 4000K            |
|--------------------|--------------------------|
| Dimming Driver     | DALI / 1-10V / Phase-Cut |

### **Additional Information**







# Components Aluminium Carrier (1000mm x 6,5mm x 10,1mm) Fixing Clip

### Additional Information

This product comes in our standard colour range however can be colour-customised to seamlessly integrate into your space. Minimum order quantities apply. For more information please contact our customer service team on +61 3 9427 0231 or email info@sphera.com.au