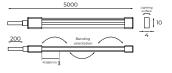

### Ribbon 0410

| Dimensions                | 5000mm x 4mm x 10mm               |
|---------------------------|-----------------------------------|
| Finish                    | White (WH)                        |
| Description               | Warm White 3000K 7.2W/m Beam 115° |
| Light Source              | LED                               |
| Lumen Output              | 300lm/m                           |
| Lifespan                  | 36000hrs                          |
| Rating                    | IP65                              |
| Voltage                   | 24 Vdc                            |
| Minimum Cutting Increment | 41.66mm                           |

| AVERAGE BEAM ANGLE (50%):115.5 DEG | , |
|------------------------------------|---|
|------------------------------------|---|