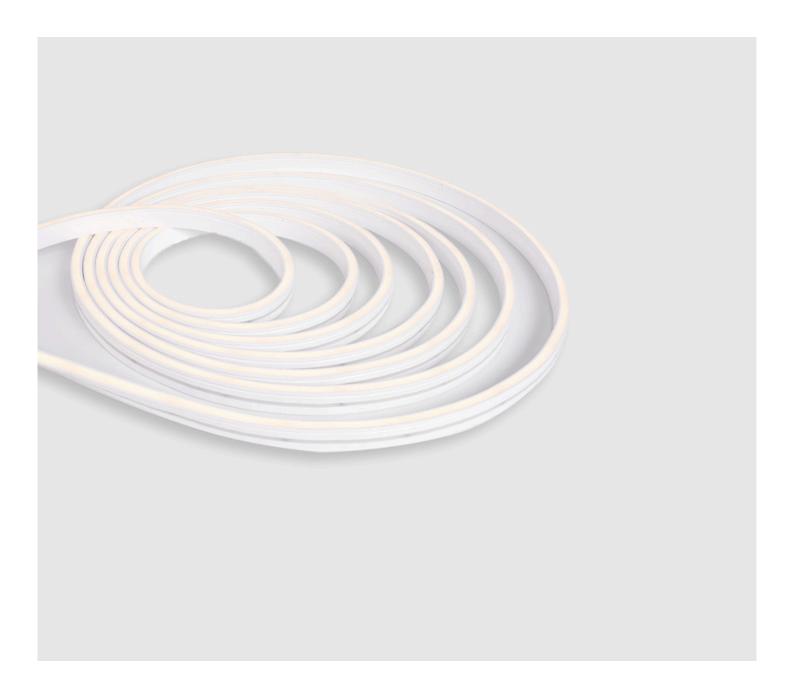

# Ribbon 0410

Ribbon is a flexible LED system that combines versatility and power. Its high density silicone housing and high waterproof protection allow installation in harsh environments and coastal areas. Its compact size makes it suitable for installation outdoors as well as indoors. Ideal for indirect pelmet lighting, under bench and cabinets installation and under curved canopies and entertainment areas.

### Ribbon 0410

| Dimensions                | 5000mm x 4mm x 10mm               |
|---------------------------|-----------------------------------|
| Finish                    | White (WH)                        |
| Description               | Warm White 3000K 7.2W/m Beam 115° |
| Light Source              | LED                               |
| Lumen Output              | 300lm/m                           |
| Lifespan                  | 36000hrs                          |
| Rating                    | IP65                              |
| Voltage                   | 24 Vdc                            |
| Minimum Cutting Increment | 41.66mm                           |