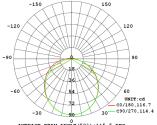

| AVERAGE BEAM ANGLE (50%):115.5 DEG | , |
|------------------------------------|---|
|------------------------------------|---|