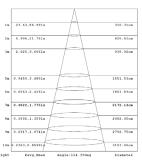

### Ribbon 0410

| Dimensions                | 5000mm x 4mm x 10mm               |
|---------------------------|-----------------------------------|
| Finish                    | White (WH)                        |
| Description               | Warm White 3000K 7.2W/m Beam 115° |
| Light Source              | LED                               |
| Lumen Output              | 300lm/m                           |
| Lifespan                  | 36000hrs                          |
| Rating                    | IP65                              |
| Voltage                   | 24 Vdc                            |
| Minimum Cutting Increment | 41.66mm                           |