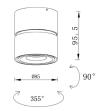

## **Pulse - Track Mounted**

Pulse is a compact and versatile spot light available as a surface mounted, track or semi-recessed fixture. It is adjustable to  $90^\circ$  and rotates  $355^\circ$  and comes with a dimmable power supply. Pulse is suitable for commercial, retail and residential applications.

## Pulse - Track Mounted - 8W

| Dimensions         | Ø85mm x 95,5mm                                                      |  |
|--------------------|---------------------------------------------------------------------|--|
| Finish             | White (WH) / Black (BK) / Custom Colour (CC)                        |  |
| Configurations     | Track Mounted                                                       |  |
| Code / Description | 152B20830DIM / Warm White 3000K 8W Adjustable Dimmable $36^{\circ}$ |  |
| Light Source       | LED                                                                 |  |
| Lumen Output       | 702lm                                                               |  |
| CRI                | 90+                                                                 |  |
| Lifespan           | 50000hrs                                                            |  |
| Rating             | IP20                                                                |  |
| Dimming            | Phase-Cut                                                           |  |
| Voltage            | 220-240V                                                            |  |