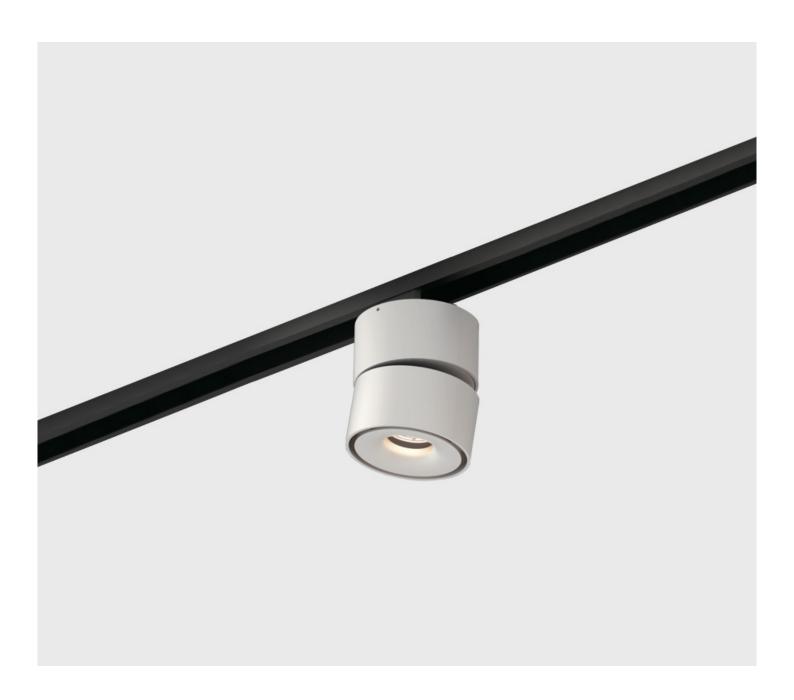

## **Pulse - Track Mounted**

Pulse is a compact and versatile spot light available as a surface mounted, track or semi-recessed fixture. It is adjustable to  $90^\circ$  and rotates  $355^\circ$  and comes with a dimmable power supply. Pulse is suitable for commercial, retail and residential applications.

## Pulse - Track Mounted - 8W

| Dimensions         | Ø85mm x 95,5mm                                                      |  |
|--------------------|---------------------------------------------------------------------|--|
| Finish             | White (WH) / Black (BK) / Custom Colour (CC)                        |  |
| Configurations     | Track Mounted                                                       |  |
| Code / Description | 152B20830DIM / Warm White 3000K 8W Adjustable Dimmable $36^{\circ}$ |  |
| Light Source       | LED                                                                 |  |
| Lumen Output       | 702lm                                                               |  |
| CRI                | 90+                                                                 |  |
| Lifespan           | 50000hrs                                                            |  |
| Rating             | IP20                                                                |  |
| Dimming            | Phase-Cut                                                           |  |
| Voltage            | 220-240V                                                            |  |