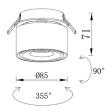

# Pulse - Semi Recessed

Pulse is a compact and versatile spot light available as a surface mounted, track or semi-recessed fixture. It is adjustable to  $90^\circ$  and rotates  $355^\circ$  and comes with a dimmable power supply. Pulse is suitable for commercial, retail and residential applications.

#### Pulse - Semi Recessed - 8W

| Dimensions         | Ø85mm x 71mm                                                      |
|--------------------|-------------------------------------------------------------------|
| Finish             | White (WH) / Black (BK) / Custom Colour (CC)                      |
| Configurations     | Recessed Base 75mm Diameter Cut-out                               |
| Code / Description | 152B30830DIM / Warm White 3000K 8W Adjustable Dimmable $36^\circ$ |
| Light Source       | LED                                                               |
| Lumen Output       | 702lm                                                             |
| CRI                | 90+                                                               |
| Lifespan           | 50000hrs                                                          |
| Rating             | IP20                                                              |
| Dimming            | Phase-Cut                                                         |
| Voltage            | 220-240V                                                          |
| Power Supply       | Remote Driver                                                     |