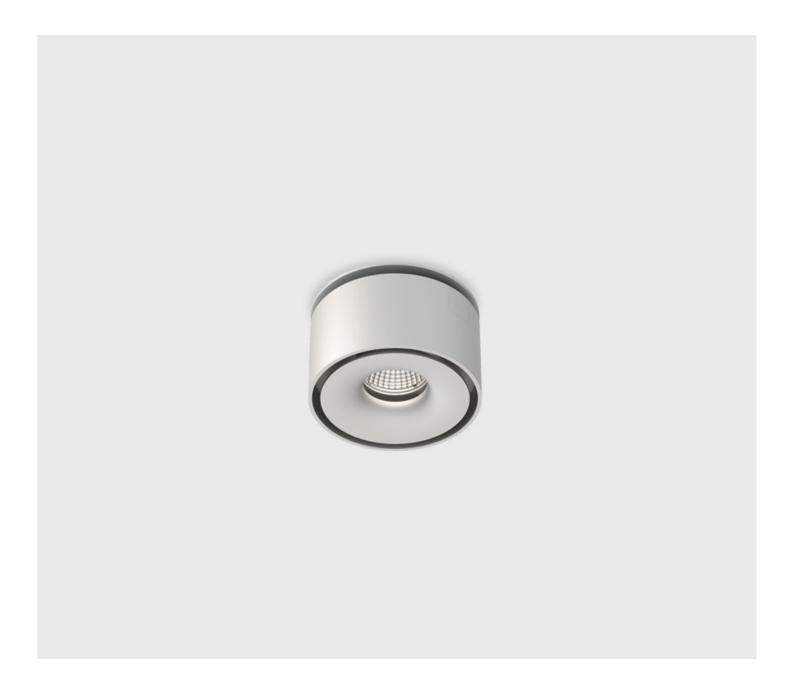

# Pulse - Semi Recessed

Pulse is a compact and versatile spot light available as a surface mounted, track or semi-recessed fixture. It is adjustable to  $90^\circ$  and rotates  $355^\circ$  and comes with a dimmable power supply. Pulse is suitable for commercial, retail and residential applications.

#### Pulse - Semi Recessed - 8W

| Dimensions         | Ø85mm x 71mm                                                      |
|--------------------|-------------------------------------------------------------------|
| Finish             | White (WH) / Black (BK) / Custom Colour (CC)                      |
| Configurations     | Recessed Base 75mm Diameter Cut-out                               |
| Code / Description | 152B30830DIM / Warm White 3000K 8W Adjustable Dimmable $36^\circ$ |
| Light Source       | LED                                                               |
| Lumen Output       | 702lm                                                             |
| CRI                | 90+                                                               |
| Lifespan           | 50000hrs                                                          |
| Rating             | IP20                                                              |
| Dimming            | Phase-Cut                                                         |
| Voltage            | 220-240V                                                          |
| Power Supply       | Remote Driver                                                     |