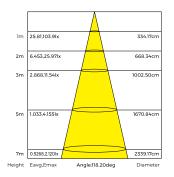

|









5/2 Bromham PI Richmond Victoria 3121 Australia +61 3 9427 0231 sphera.com.au

## Profilo CoB Dotless Strip

| Code / Description | 47102733-L / Warm White 2700K 10W/m 800lm/m     |
|--------------------|-------------------------------------------------|
|                    | 47103033-L / Warm White 3000K 10W/m 950lm/m     |
|                    | 47104033-L / Neutral White 4000K 10W/m 1000lm/m |
| Light Source       | LED                                             |
| CRI                | 90+                                             |
| Lifespan           | 50000hrs                                        |
| Rating             | IP33                                            |
| Voltage            | 24Vdc                                           |







#### Accessories

| Power Supply | Remote Driver                           |
|--------------|-----------------------------------------|
|              | Fixed Output / Phase-Cut / 1-10V / DALI |

## **Additional Information**

This product comes in our standard colour range however can be colour-customised to seamlessly integrate into your space. Minimum order quantities apply. For more information please contact our customer service team on +61 3 9427 0231 or email info@sphera.com.au