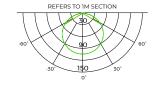

#### Strip

| Code / Description | 47092733-L / Warm White 2700K 10W/m 710lm/m     |
|--------------------|-------------------------------------------------|
|                    | 47093033-L / Warm White 3000K 10W/m 710Im/m     |
|                    | 47094033-L / Neutral White 4000K 10W/m 710Im/m  |
|                    | 47192733-L / Warm White 2700K 20W/m 1300lm/m    |
|                    | 47193033-L / Warm White 3000K 20W/m 1300lm/m    |
|                    | 47194033-L / Neutral White 4000K 20W/m 1300lm/m |
| Light Source       | LED                                             |
| CRI                | 90+                                             |
| Lifespan           | 50000hrs                                        |
| Rating             | IP33                                            |
| Voltage            | 24Vdc                                           |
|                    |                                                 |