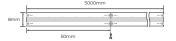

| Profilo 1607        |                                         |          |
|---------------------|-----------------------------------------|----------|
| Dimensions          | 2500mm x 16mm x 7mm                     |          |
| Finish              | Anodized Aluminium / Custom Colour (CC) | E   { Ç= |
| Configurations      | Surface Mounted                         | <u></u>  |
| Code                | 471607                                  |          |
| Included Components | Profile (2500mm x 16mm x 087mm)         |          |
|                     | 4 x End Cap (5mm x 16mm x 07mm)         |          |
|                     | Diffuser (2500mm x 15mm x 4mm)          |          |
|                     | 8 x Mounting Clip (15mm x 18mm x 8mm)   |          |