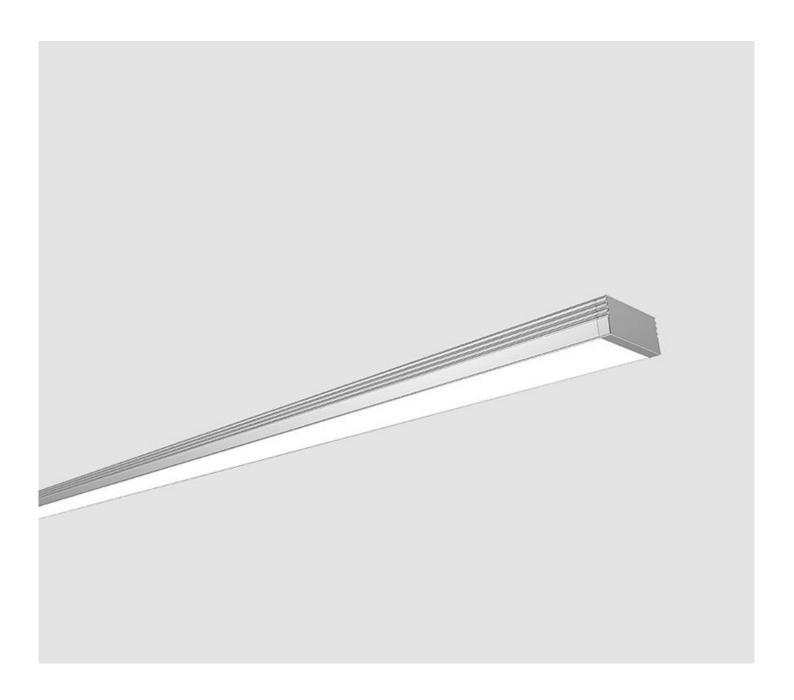

# Profilo 1607

Profilo is a multifunctional LED prolile system. The Profilo series made of extruded aluminium with an opal diffuser, includes Profilo Corner made for mounting in corners both vertically or horizontally. The minimalistic design and varied profile options allows for endless possibilities and lighting designs.

| Profilo 1607        |                                         |          |
|---------------------|-----------------------------------------|----------|
| Dimensions          | 2500mm x 16mm x 7mm                     |          |
| Finish              | Anodized Aluminium / Custom Colour (CC) | E   { Ç= |
| Configurations      | Surface Mounted                         | <u></u>  |
| Code                | 471607                                  |          |
| Included Components | Profile (2500mm x 16mm x 087mm)         |          |
|                     | 4 x End Cap (5mm x 16mm x 07mm)         |          |
|                     | Diffuser (2500mm x 15mm x 4mm)          |          |
|                     | 8 x Mounting Clip (15mm x 18mm x 8mm)   |          |