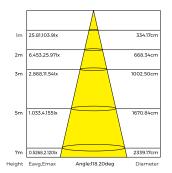

#### Strip

| Code / Description | 47092733-L / Warm White 2700K 10W/m 710lm/m     |
|--------------------|-------------------------------------------------|
|                    | 47093033-L / Warm White 3000K 10W/m 710Im/m     |
|                    | 47094033-L / Neutral White 4000K 10W/m 710Im/m  |
|                    | 47192733-L / Warm White 2700K 20W/m 1300lm/m    |
|                    | 47193033-L / Warm White 3000K 20W/m 1300lm/m    |
|                    | 47194033-L / Neutral White 4000K 20W/m 1300lm/m |
| Light Source       | LED                                             |
| CRI                | 90+                                             |
| Lifespan           | 50000hrs                                        |
| Rating             | IP33                                            |
| Voltage            | 24Vdc                                           |
|                    |                                                 |