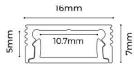

| Profilo 1607        |                                         |          |
|---------------------|-----------------------------------------|----------|
| Dimensions          | 2500mm x 16mm x 7mm                     |          |
| Finish              | Anodized Aluminium / Custom Colour (CC) | E   { Ç= |
| Configurations      | Surface Mounted                         | <u></u>  |
| Code                | 471607                                  |          |
| Included Components | Profile (2500mm x 16mm x 087mm)         |          |
|                     | 4 x End Cap (5mm x 16mm x 07mm)         |          |
|                     | Diffuser (2500mm x 15mm x 4mm)          |          |
|                     | 8 x Mounting Clip (15mm x 18mm x 8mm)   |          |