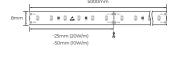

#### Strip

| Code / Description | 47092733-L / Warm White 2700K 10W/m 710lm/m     |
|--------------------|-------------------------------------------------|
|                    | 47093033-L / Warm White 3000K 10W/m 710Im/m     |
|                    | 47094033-L / Neutral White 4000K 10W/m 710Im/m  |
|                    | 47192733-L / Warm White 2700K 20W/m 1300lm/m    |
|                    | 47193033-L / Warm White 3000K 20W/m 1300lm/m    |
|                    | 47194033-L / Neutral White 4000K 20W/m 1300lm/m |
| Light Source       | LED                                             |
| CRI                | 90+                                             |
| Lifespan           | 50000hrs                                        |
| Rating             | IP33                                            |
| Voltage            | 24Vdc                                           |
|                    |                                                 |

## Profilo CoB Dotless Strip

| Code / Description | 47102733-L / Warm White 2700K 10W/m 800lm/m     |
|--------------------|-------------------------------------------------|
|                    | 47103033-L / Warm White 3000K 10W/m 950lm/m     |
|                    | 47104033-L / Neutral White 4000K 10W/m 1000lm/m |
| Light Source       | LED                                             |
| CRI                | 90+                                             |
| Lifespan           | 50000hrs                                        |
| Rating             | IP33                                            |
| Voltage            | 24Vdc                                           |