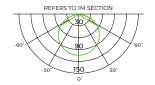

|









5/2 Bromham PI Richmond Victoria 3121 Australia +61 3 9427 0231 sphera.com.au

## Profilo CoB Dotless Strip

| Code / Description | 47102733-L / Warm White 2700K 10W/m 800lm/m     |
|--------------------|-------------------------------------------------|
|                    | 47103033-L / Warm White 3000K 10W/m 950lm/m     |
|                    | 47104033-L / Neutral White 4000K 10W/m 1000lm/m |
| Light Source       | LED                                             |
| CRI                | 90+                                             |
| Lifespan           | 50000hrs                                        |
| Rating             | IP33                                            |
| Voltage            | 24Vdc                                           |







#### Accessories

| Power Supply | Remote Driver                           |
|--------------|-----------------------------------------|
|              | Fixed Output / Phase-Cut / 1-10V / DALI |

## **Additional Information**

This product comes in our standard colour range however can be colour-customised to seamlessly integrate into your space. Minimum order quantities apply. For more information please contact our customer service team on +61 3 9427 0231 or email info@sphera.com.au