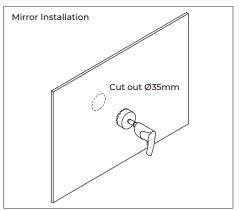

# O-Lamp

O-lamp is a decorative ceiling, wall or suspended lamp providing diffused light. Its beauty lies in the simplicity of its satin, blown glass diffuser. Available in two sizes the O-lamp is ideal for use in residential, retail or hotel guest rooms. The minimal and unobtrusive base can be custom coloured to match any interior.