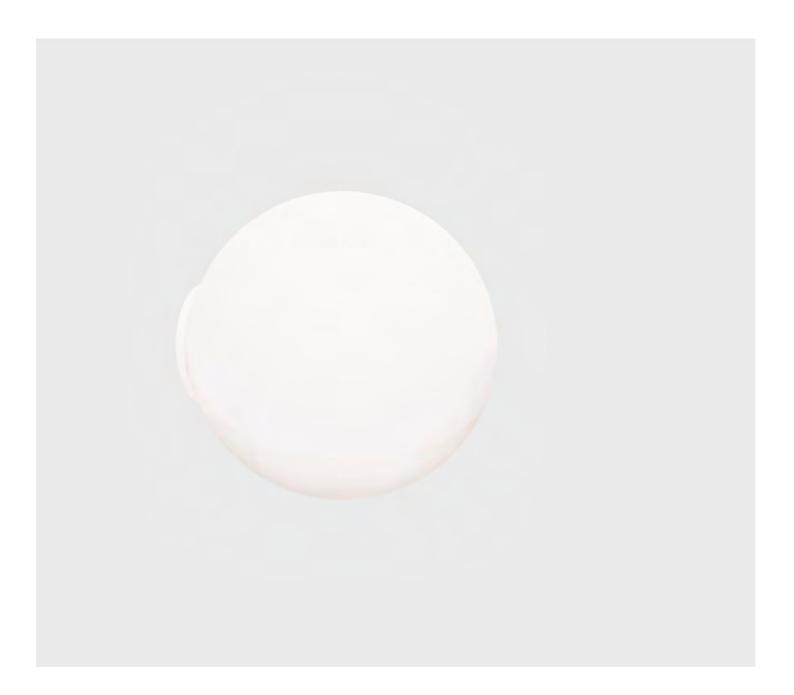

# O-Lamp

O-lamp is a decorative ceiling, wall or suspended lamp providing diffused light. Its beauty lies in the simplicity of its satin, blown glass diffuser. Available in two sizes the O-lamp is ideal for use in residential, retail or hotel guest rooms. The minimal and unobtrusive base can be custom coloured to match any interior.

# O-Lamp - 80

| Dimensions         | Ø80mm x 80mm           |
|--------------------|------------------------|
| Finish             | Opal Blown Glass (OBG) |
| Configurations     | Wall / Ceiling         |
| Code / Description | 172BG980 / G9 Base     |
| Voltage            | 230V                   |
| Rating             | IP44                   |
|                    |                        |

# O-Lamp - 120

| Dimensions         | Ø120mm x 120mm         |
|--------------------|------------------------|
| Finish             | Opal Blown Glass (OBG) |
| Configurations     | Wall / Ceiling         |
| Code / Description | 172BG9120 / G9 Base    |
| Voltage            | 230V                   |
| Rating             | IP44                   |
|                    |                        |