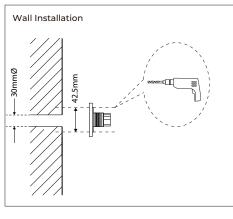

# O-Lamp - 80

| Dimensions         | Ø80mm x 80mm           |
|--------------------|------------------------|
| Finish             | Opal Blown Glass (OBG) |
| Configurations     | Wall / Ceiling         |
| Code / Description | 172BG980 / G9 Base     |
| Voltage            | 230V                   |
| Rating             | IP44                   |
|                    |                        |

# O-Lamp - 120

| Dimensions         | Ø120mm x 120mm         |
|--------------------|------------------------|
| Finish             | Opal Blown Glass (OBG) |
| Configurations     | Wall / Ceiling         |
| Code / Description | 172BG9120 / G9 Base    |
| Voltage            | 230V                   |
| Rating             | IP44                   |
|                    |                        |