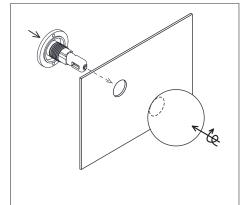

# O-Lamp - 80

| Dimensions         | Ø80mm x 80mm           |
|--------------------|------------------------|
| Finish             | Opal Blown Glass (OBG) |
| Configurations     | Wall / Ceiling         |
| Code / Description | 172BG980 / G9 Base     |
| Voltage            | 230V                   |
| Rating             | IP44                   |
|                    |                        |

# O-Lamp - 120

| Dimensions         | Ø120mm x 120mm         |
|--------------------|------------------------|
| Finish             | Opal Blown Glass (OBG) |
| Configurations     | Wall / Ceiling         |
| Code / Description | 172BG9120 / G9 Base    |
| Voltage            | 230V                   |
| Rating             | IP44                   |
|                    |                        |