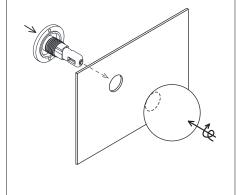

# O-Lamp

O-lamp is a decorative ceiling, wall or suspended lamp providing diffused light. Its beauty lies in the simplicity of its satin, blown glass diffuser. Available in two sizes the O-lamp is ideal for use in residential, retail or hotel guest rooms. The minimal and unobtrusive base can be custom coloured to match any interior.