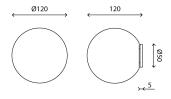

# O-Lamp - 120

| Dimensions         | Ø120mm x 120mm         |
|--------------------|------------------------|
| Finish             | Opal Blown Glass (OBG) |
| Configurations     | Wall / Ceiling         |
| Code / Description | 172BG9120 / G9 Base    |
| Voltage            | 230V                   |
| Rating             | IP44                   |
|                    |                        |

# O-Lamp - 80

| Dimensions         | Ø80mm x 80mm           |
|--------------------|------------------------|
| Finish             | Opal Blown Glass (OBG) |
| Configurations     | Wall / Ceiling         |
| Code / Description | 172BG980 / G9 Base     |
| Voltage            | 230V                   |
| Rating             | IP44                   |
|                    |                        |