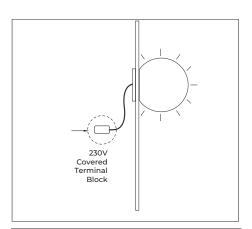

# O-Lamp - 80

| Dimensions         | Ø80mm x 80mm           |
|--------------------|------------------------|
| Finish             | Opal Blown Glass (OBG) |
| Configurations     | Wall / Ceiling         |
| Code / Description | 172BG980 / G9 Base     |
| Voltage            | 230V                   |
| Rating             | IP44                   |
|                    |                        |

# O-Lamp - 120

| Dimensions         | Ø120mm x 120mm         |
|--------------------|------------------------|
| Finish             | Opal Blown Glass (OBG) |
| Configurations     | Wall / Ceiling         |
| Code / Description | 172BG9120 / G9 Base    |
| Voltage            | 230V                   |
| Rating             | IP44                   |
|                    |                        |