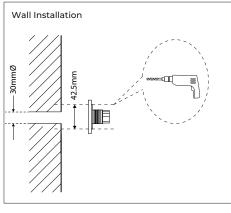

# O-Lamp

O-lamp is a decorative ceiling, wall or suspended lamp providing diffused light. Its beauty lies in the simplicity of its satin, blown glass diffuser. Available in two sizes the O-lamp is ideal for use in residential, retail or hotel guest rooms. The minimal and unobtrusive base can be custom coloured to match any interior.

# O-Lamp - 80

| Dimensions         | Ø80mm x 80mm           |
|--------------------|------------------------|
| Finish             | Opal Blown Glass (OBG) |
| Configurations     | Wall / Ceiling         |
| Code / Description | 172BG980 / G9 Base     |
| Voltage            | 230V                   |
| Rating             | IP44                   |
|                    |                        |

# O-Lamp - 120

| Dimensions         | Ø120mm x 120mm         |
|--------------------|------------------------|
| Finish             | Opal Blown Glass (OBG) |
| Configurations     | Wall / Ceiling         |
| Code / Description | 172BG9120 / G9 Base    |
| Voltage            | 230V                   |
| Rating             | IP44                   |
|                    |                        |