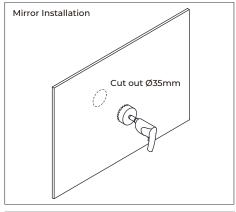

# O-Lamp - 80

| Dimensions         | Ø80mm x 80mm           |
|--------------------|------------------------|
| Finish             | Opal Blown Glass (OBG) |
| Configurations     | Wall / Ceiling         |
| Code / Description | 172BG980 / G9 Base     |
| Voltage            | 230V                   |
| Rating             | IP44                   |
|                    |                        |

# O-Lamp - 120

| Dimensions         | Ø120mm x 120mm         |
|--------------------|------------------------|
| Finish             | Opal Blown Glass (OBG) |
| Configurations     | Wall / Ceiling         |
| Code / Description | 172BG9120 / G9 Base    |
| Voltage            | 230V                   |
| Rating             | IP44                   |
|                    |                        |