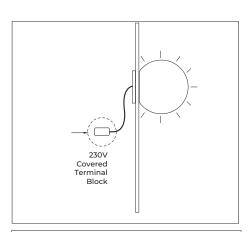

# O-Lamp - 80

| Dimensions         | Ø80mm x 80mm           |
|--------------------|------------------------|
| Finish             | Opal Blown Glass (OBG) |
| Configurations     | Wall / Ceiling         |
| Code / Description | 172BG980 / G9 Base     |
| Voltage            | 230V                   |
| Rating             | IP44                   |
|                    |                        |

# O-Lamp - 120

| Dimensions         | Ø120mm x 120mm         |
|--------------------|------------------------|
| Finish             | Opal Blown Glass (OBG) |
| Configurations     | Wall / Ceiling         |
| Code / Description | 172BG9120 / G9 Base    |
| Voltage            | 230V                   |
| Rating             | IP44                   |
|                    |                        |