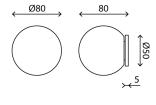

# O-Lamp - 80

| Dimensions         | Ø80mm x 80mm           |
|--------------------|------------------------|
| Finish             | Opal Blown Glass (OBG) |
| Configurations     | Wall / Ceiling         |
| Code / Description | 172BG980 / G9 Base     |
| Voltage            | 230V                   |
| Rating             | IP44                   |
|                    |                        |

# O-Lamp - 120

| Dimensions         | Ø120mm x 120mm         |
|--------------------|------------------------|
| Finish             | Opal Blown Glass (OBG) |
| Configurations     | Wall / Ceiling         |
| Code / Description | 172BG9120 / G9 Base    |
| Voltage            | 230V                   |
| Rating             | IP44                   |
|                    |                        |