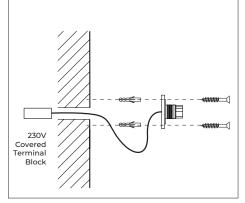

# O-Lamp - 80

| Dimensions         | Ø80mm x 80mm           |
|--------------------|------------------------|
| Finish             | Opal Blown Glass (OBG) |
| Configurations     | Wall / Ceiling         |
| Code / Description | 172BG980 / G9 Base     |
| Voltage            | 230V                   |
| Rating             | IP44                   |
|                    |                        |

# O-Lamp - 120

| Dimensions         | Ø120mm x 120mm         |
|--------------------|------------------------|
| Finish             | Opal Blown Glass (OBG) |
| Configurations     | Wall / Ceiling         |
| Code / Description | 172BG9120 / G9 Base    |
| Voltage            | 230V                   |
| Rating             | IP44                   |
|                    |                        |