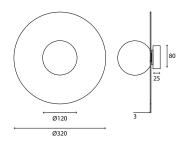

| Ciotto | - 12∩ | /マンへ | Centred |
|--------|-------|------|---------|
|        |       |      |         |

| Dimensions         | Ø320mm x 30mm                                                                    |
|--------------------|----------------------------------------------------------------------------------|
| Finish             | Opal Blown Glass (OBG) White Disk (WH)<br>Opal Blown Glass (OBG) Black Disk (BK) |
| Configurations     | Wall / Ceiling                                                                   |
| Code / Description | 199B320120-CEN / 1 x G9 Max. 10W                                                 |
| Voltage            | 230V                                                                             |
| Rating             | IP44                                                                             |

#### Additional Information

| Giotto | - 120 | )/32( |
|--------|-------|-------|
|        |       |       |

| Dimensions         | Ø320mm x 30mm                                                                 |
|--------------------|-------------------------------------------------------------------------------|
| Finish             | Opal Blown Glass (OBG) White Disk (WH) Opal Blown Glass (OBG) Black Disk (BK) |
| Configurations     | Wall / Ceiling                                                                |
| Code / Description | 199B320120 / 1 x G9 Max. 10W                                                  |
| Voltage            | 230V                                                                          |
| Rating             | IP44                                                                          |