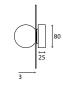

# Additional Information

| Ciotto | BU/220 | Centred |
|--------|--------|---------|
|        |        |         |

| Dimensions         | Ø220mm x 30mm                                                                 |
|--------------------|-------------------------------------------------------------------------------|
| Finish             | Opal Blown Glass (OBG) White Disk (WH) Opal Blown Glass (OBG) Black Disk (BK) |
| Configurations     | Wall / Ceiling                                                                |
| Code / Description | 199B22080-CEN / 1 x G9 Max. 10W                                               |
| Voltage            | 230V                                                                          |
| Rating             | IP44                                                                          |

#### Additional Information

| Giotto - 80/220    |                                                                               |  |
|--------------------|-------------------------------------------------------------------------------|--|
| Dimensions         | Ø220mm x 30mm                                                                 |  |
| Finish             | Opal Blown Glass (OBG) White Disk (WH) Opal Blown Glass (OBG) Black Disk (BK) |  |
| Configurations     | Wall / Ceiling                                                                |  |
| Code / Description | 199B22080 / 1 x G9 Max. 10W                                                   |  |