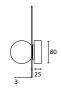

#### Additional Information

| Giotto - 80/220    |                                                                               |  |
|--------------------|-------------------------------------------------------------------------------|--|
| Dimensions         | Ø220mm x 30mm                                                                 |  |
| Finish             | Opal Blown Glass (OBG) White Disk (WH) Opal Blown Glass (OBG) Black Disk (BK) |  |
| Configurations     | Wall / Ceiling                                                                |  |
| Code / Description | 199B22080 / 1 x G9 Max. 10W                                                   |  |