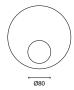

#### Additional Information

| Giotto - 80/220    |                                                                               |  |
|--------------------|-------------------------------------------------------------------------------|--|
| Dimensions         | Ø220mm x 30mm                                                                 |  |
| Finish             | Opal Blown Glass (OBG) White Disk (WH) Opal Blown Glass (OBG) Black Disk (BK) |  |
| Configurations     | Wall / Ceiling                                                                |  |
| Code / Description | 199B22080 / 1 x G9 Max. 10W                                                   |  |