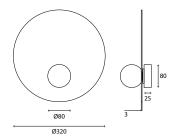

#### Additional Information

| C   | ioti | ۲0   | _ | Qſ | ١, | マつ   | 0 |
|-----|------|------|---|----|----|------|---|
| ( ı | IC)  | 1 () | - | nι | "  | . 7/ | u |

| Dimensions         | Ø320mm x 30mm                                                                    |
|--------------------|----------------------------------------------------------------------------------|
| Finish             | Opal Blown Glass (OBG) White Disk (WH)<br>Opal Blown Glass (OBG) Black Disk (BK) |
| Configurations     | Wall / Ceiling                                                                   |
| Code / Description | 199B32080 / 1 x G9 Max. 10W                                                      |
| Voltage            | 230V                                                                             |
| Rating             | IP44                                                                             |
|                    |                                                                                  |