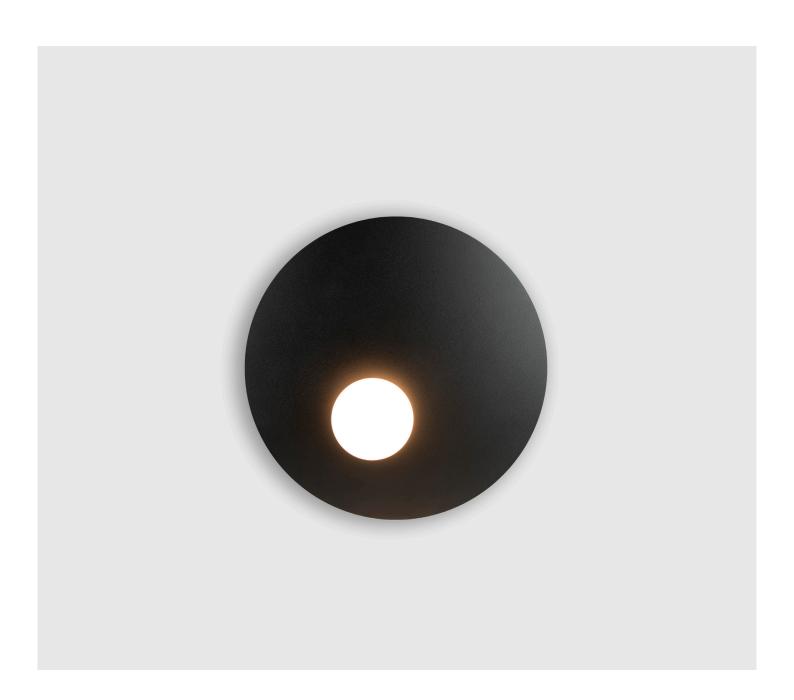

# Giotto

Paying homage to the artist of the same name, Giotto is a perfectly round aluminium disk comprising an opal, blown glass ball. The disk which can be custom painted to any finish, has an orientation of 360°. Simply unscrew the glass ball, position the disc to the preferred orientation and then lock it in by tightening the ball in place. The blown glass diffuser is available in 80mm or 110mm diameter depending on the required aesthetic. Giotto's contemporary and clever design makes it suitable for use in commercial, retail and residential applications, including wet areas