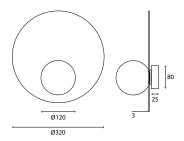

#### Additional Information

| Giotto | - 120 | )/32( |
|--------|-------|-------|
|        |       |       |

| Dimensions         | Ø320mm x 30mm                                                                 |
|--------------------|-------------------------------------------------------------------------------|
| Finish             | Opal Blown Glass (OBG) White Disk (WH) Opal Blown Glass (OBG) Black Disk (BK) |
| Configurations     | Wall / Ceiling                                                                |
| Code / Description | 199B320120 / 1 x G9 Max. 10W                                                  |
| Voltage            | 230V                                                                          |
| Rating             | IP44                                                                          |

| Source | G9 LED Non-Dimmable Globe 3000K 2.5W |
|--------|--------------------------------------|
|        | G9 LED Dimmable Globe 2700K 3.0W     |