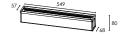

## Barra Inground - Symmetrical - 1025

| Dimensions         | 1025mm x 68mm x 32,5mm                          |
|--------------------|-------------------------------------------------|
| Finish             | Stainless Steel (SS) / Custom Colour (CC)       |
| Configurations     | Inground Recessed                               |
| Code / Description | 77R36302450 / Warm White 3000K 24x1,5W Beam 50° |
| Light Source       | LED                                             |
| Lumen Output       | 2055lm                                          |
| CRI                | 80+                                             |
| ifespan            | 50000hrs                                        |
| Rating             | IP68 - IK07                                     |
| /oltage            | 24Vdc                                           |