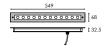

## Barra Inground - Symmetrical - 549

| Dimensions         | 549mm x 68mm x 32,5mm                           |
|--------------------|-------------------------------------------------|
| Finish             | Stainless Steel (SS) / Custom Colour (CC)       |
| Configurations     | Inground Recessed                               |
| Code / Description | 77R18302450 / Warm White 3000K 12x1,5W Beam 50° |
| Light Source       | LED                                             |
| Lumen Output       | 1020lm                                          |
| CRI                | 80+                                             |
| Lifespan           | 50000hrs                                        |
| Rating             | IP68 - IK07                                     |
|                    | 24Vdc                                           |