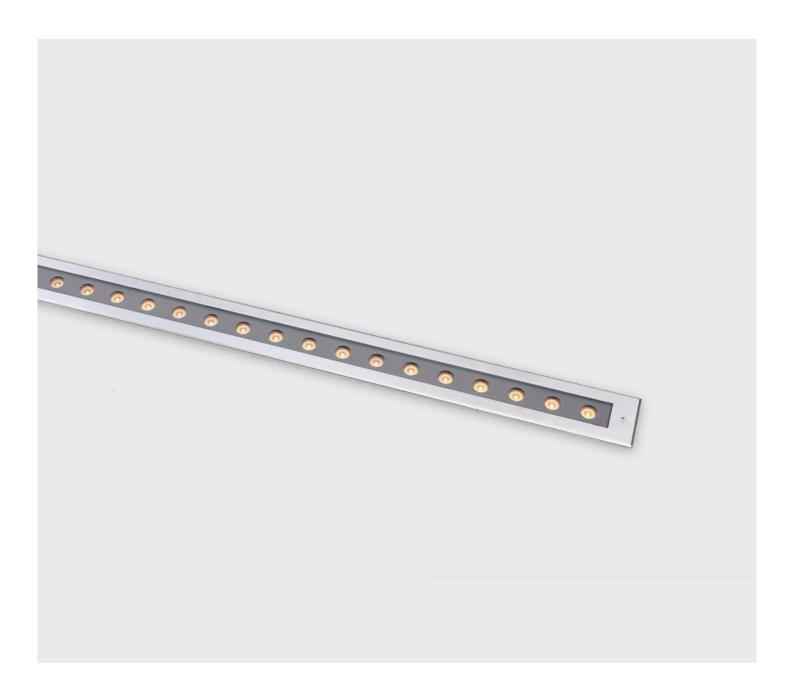

# **Barra Inground Symmetrical**

A series of linear designed, high efficiency inground fittings, Barra is a flexible lighting system available in various sizes and wattages.

With an IP68 rating, Barra can be used in all exterior conditions, as a recessed walk over fixture or to light up surfaces and signage from below.

## Barra Inground - Symmetrical - 549

| Dimensions         | 549mm x 68mm x 32,5mm                           |
|--------------------|-------------------------------------------------|
| Finish             | Stainless Steel (SS) / Custom Colour (CC)       |
| Configurations     | Inground Recessed                               |
| Code / Description | 77R18302450 / Warm White 3000K 12x1,5W Beam 50° |
| Light Source       | LED                                             |
| Lumen Output       | 1020lm                                          |
| CRI                | 80+                                             |
| Lifespan           | 50000hrs                                        |
| Rating             | IP68 - IK07                                     |
|                    | 24Vdc                                           |

## Barra Inground - Symmetrical - 1025

| Dimensions         | 1025mm x 68mm x 32,5mm                          |
|--------------------|-------------------------------------------------|
| Finish             | Stainless Steel (SS) / Custom Colour (CC)       |
| Configurations     | Inground Recessed                               |
| Code / Description | 77R36302450 / Warm White 3000K 24x1,5W Beam 50° |
| Light Source       | LED                                             |
| Lumen Output       | 2055lm                                          |
| CRI                | 80+                                             |
| ifespan            | 50000hrs                                        |
| Rating             | IP68 - IK07                                     |
| /oltage            | 24Vdc                                           |