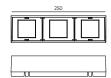

# Accessories

| Remote Driver                   |
|---------------------------------|
| DALI / 1-10V                    |
| Modular anti-glare black louvre |
|                                 |

# Accessories

| Power Supply | Remote Driver                   |  |
|--------------|---------------------------------|--|
|              | DALI / 1-10V                    |  |
| Louvre       | Modular anti-glare black louvre |  |