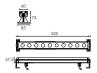

# **Barra**

A range of exterior, slim, linear, surface mounted products where minimalism and flexibility combine to create this versatile fixture. Mounted Individually or grouped Barra can be used to create a visual impact. The base is adjustable up to 180° allowing Barra to meet many varied lighting applications such as wall washing, signage lighting, as a path light or in gardens and parks. In addition to the varied wattages and optics and two profile sizes, Barra is also available in a high output option making it suitable for a wide range of wall, linear and indirect applications. Additional accessories include a modular anti-glare louvre and either Dali or 1-10v dimming.

# Barra - High Output - 1025

| Dimensions         | 1025mm x 85mm x 73mm                                           |
|--------------------|----------------------------------------------------------------|
| Finish             | Dark Grey (DG) / Custom Colour (CC)                            |
| Configurations     | Surface Mounted                                                |
| Code / Description | 7748302450 / Warm White 3000K 12x4W Adjustable Beam $50^\circ$ |
| Light Source       | LED                                                            |
| Lumen Output       | 4134lm                                                         |
| CRI                | 80+                                                            |
| Lifespan           | 50000hrs                                                       |
| Rating             | IP68 - IK05                                                    |
| Voltage            | 24Vdc                                                          |
|                    |                                                                |
|                    |                                                                |