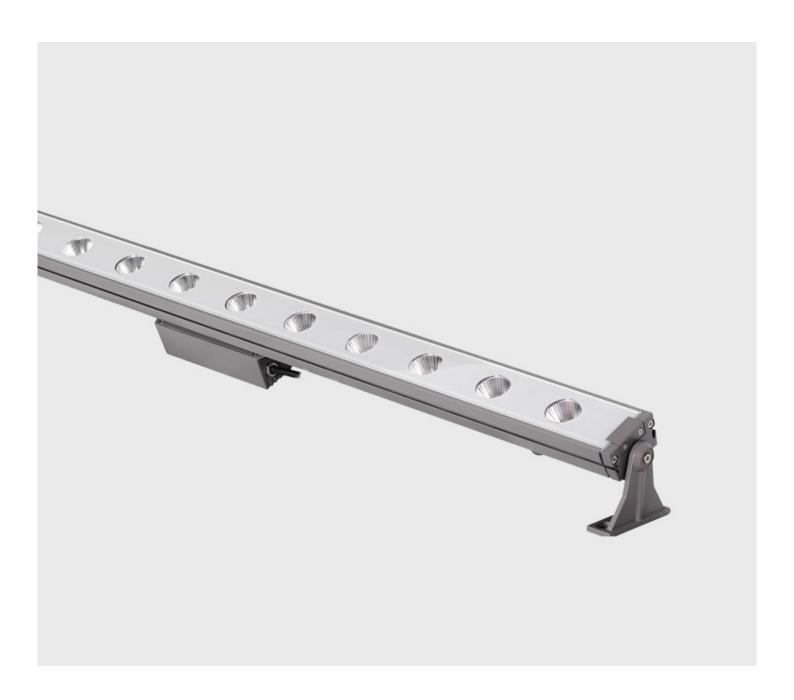

# **Barra**

A range of exterior, slim, linear, surface mounted products where minimalism and flexibility combine to create this versatile fixture. Mounted Individually or grouped Barra can be used to create a visual impact. The base is adjustable up to 180° allowing Barra to meet many varied lighting applications such as wall washing, signage lighting, as a path light or in gardens and parks. In addition to the varied wattages and optics and two profile sizes, Barra is also available in a high output option making it suitable for a wide range of wall, linear and indirect applications. Additional accessories include a modular anti-glare louvre and either Dali or 1-10v dimming.

# Barra - High Output - 525

| Dimensions         | 525mm x 85mm x 73mm                                               |
|--------------------|-------------------------------------------------------------------|
| Finish             | Dark Grey (DG) / Custom Colour (CC)                               |
| Configurations     | Surface Mounted                                                   |
| Code / Description | $7724302450$ / Warm White 3000K 6x4W Adjustable Beam $50^{\circ}$ |
| Light Source       | LED                                                               |
| Lumen Output       | 2088lm                                                            |
| CRI                | 80+                                                               |
| Lifespan           | 50000hrs                                                          |
| Rating             | IP68 - IK05                                                       |
|                    | 24Vdc                                                             |

# Barra - High Output - 1025

| Dimensions         | 1025mm x 85mm x 73mm                                           |
|--------------------|----------------------------------------------------------------|
| Finish             | Dark Grey (DG) / Custom Colour (CC)                            |
| Configurations     | Surface Mounted                                                |
| Code / Description | 7748302450 / Warm White 3000K 12x4W Adjustable Beam $50^\circ$ |
| Light Source       | LED                                                            |
| Lumen Output       | 4134lm                                                         |
| CRI                | 80+                                                            |
| Lifespan           | 50000hrs                                                       |
| Rating             | IP68 - IK05                                                    |
| Voltage            | 24Vdc                                                          |
|                    |                                                                |
|                    |                                                                |