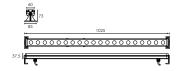

# Barra - High Output - 1025

| Dimensions         | 1025mm x 85mm x 73mm                                           |
|--------------------|----------------------------------------------------------------|
| Finish             | Dark Grey (DG) / Custom Colour (CC)                            |
| Configurations     | Surface Mounted                                                |
| Code / Description | 7748302450 / Warm White 3000K 12x4W Adjustable Beam $50^\circ$ |
| Light Source       | LED                                                            |
| Lumen Output       | 4134lm                                                         |
| CRI                | 80+                                                            |
| Lifespan           | 50000hrs                                                       |
| Rating             | IP68 - IK05                                                    |
| Voltage            | 24Vdc                                                          |
|                    |                                                                |
|                    |                                                                |