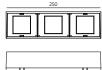

# Barra - High Output - 525

| Dimensions         | 525mm x 85mm x 73mm                                               |
|--------------------|-------------------------------------------------------------------|
| Finish             | Dark Grey (DG) / Custom Colour (CC)                               |
| Configurations     | Surface Mounted                                                   |
| Code / Description | $7724302450$ / Warm White 3000K 6x4W Adjustable Beam $50^{\circ}$ |
| Light Source       | LED                                                               |
| Lumen Output       | 2088lm                                                            |
| CRI                | 80+                                                               |
| Lifespan           | 50000hrs                                                          |
| Rating             | IP68 - IK05                                                       |
|                    | 24Vdc                                                             |